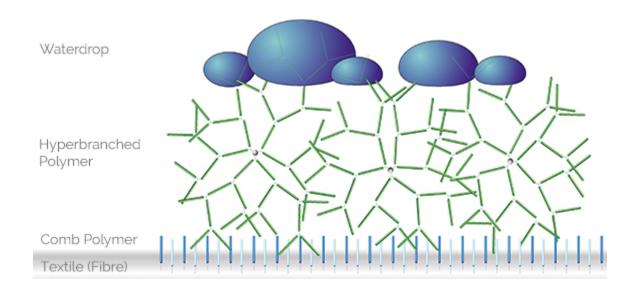

#### One of the alternatives investigated was BIONIC-FINISH®ECO supplied by Rudolf Group

https://www.rudolf.de/en/technology/bionic-finish-eco/