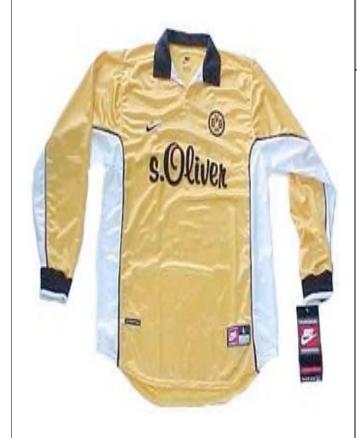

### **JERSEY - TBT**

#### Issue:

- TBT (traces) found in a Borussia Dortmund jersey
- Total unknown substance to Nike/apparel industry

## Solution:

- Scramble for chem and tox info
- Prompted RSL development
- No recalls

#### Cost:

- ~\$4.8M (USD)
- Bad public perception