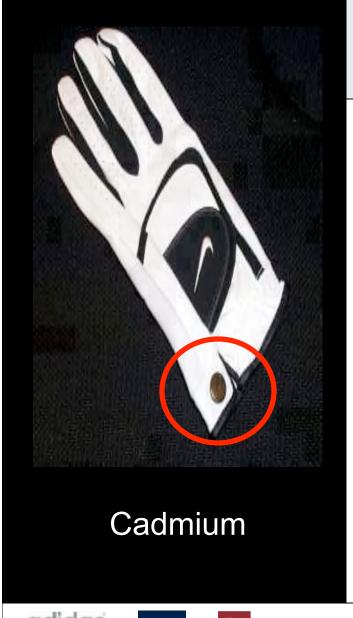

## **GOLF GLOVE - Cadmium**

#### Issue:

Cadmium in metal ball marker.

# Solution

 Consumer research led to dropping ball marker on future Cost: Cost: Without be

Cost:

Lower