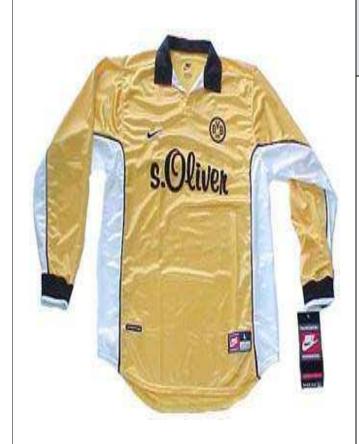

#### **JERSEY - TBT**

#### Issue:

- TBT (traces) found in a Borussia) Dortmund jersey
- A substance totally unknown to Nike/apparel industry

### Solution:

- Scramble for chem and tox info
- Prompted RSL development
- No recall

#### Cost:

- ~\$4.8M (USD)
- Bad public perception