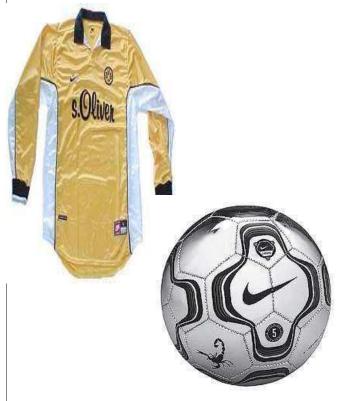

#### **TBT**

#### **JERSEY - TBT**

#### Issue:

- TBT (traces) found in a Borussia) Dortmund jersey
- A substance totally unknown to Nike/apparel industry

### Solution:

- Scramble for chem and tox info
- Prompted RSL development
- No recall

#### Cost:

- ~\$4.8M (USD)
- Bad public perception