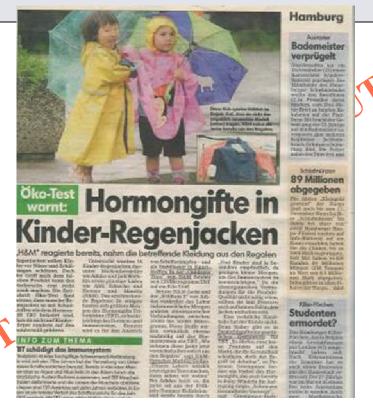

### TBT in Rainwear

Children jackets as poisonous as harbour waste sludge

Hormone disruptors in Children-Rainwear

German newspaper "Hamburg Morgen Post" 23 October 2001