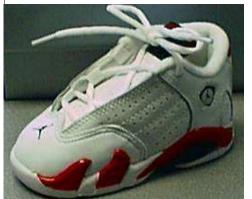

#### Lead

#### **BABY JORDAN - Lead**

#### Issue:

 Paint peeling from a toddler's shoe contained lead

### Solution:

Voluntary recall 10,000 pairs

- \$4.4 million USD
- > \$2.3 million in supply chain logistics and management