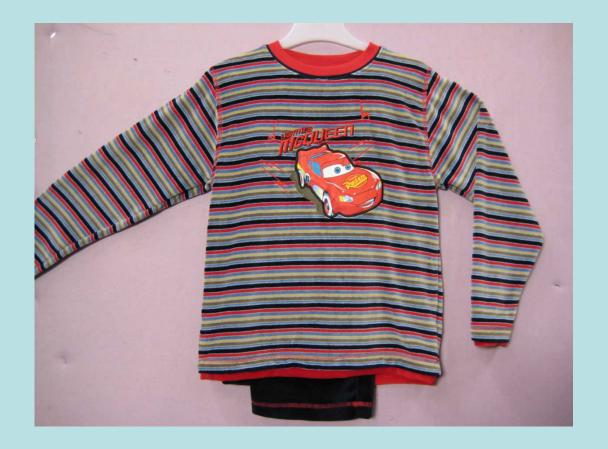

#### **APEO** in Overalls

Vinteroverallerna från H&M, Kapp-Ahl och Lindex hade högst halter av miljögifter nonylfenoletoxylater.

## Overallerna som innehåller mest miljögift

Alla overaller innehöll miljögiftet nonylfenol, men medan de bästa bara hade en försumbar mängd, hittades mångdubbelt mer i H&Ms, Kapp-Ahls och Lindex overaller. Hur går det ihop med företagens egna miljöpolicys?

The overalls that contain most environmentally hazardous chemicals

> Swedish newspapers November 2007

ANN TAYLOR STORES CORPORATION