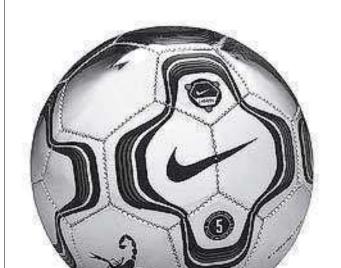

#### Cadmium

#### **CADMIUM - Ball**

#### Issue:

- Cadmium found during routine testing
- Source = clear outer pyc layer

#### Solution:

- Replaced with technically and environmentally superior TPU
- No cost increase.

- Costs ~ €900,000
- Could have been MUCH worse!